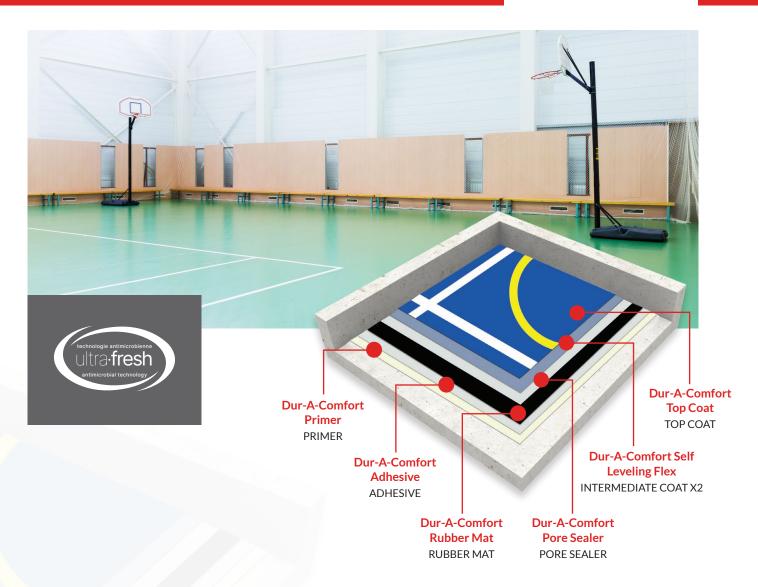

# **Durex® Dur-A-Comfort SUPER SPORT**

Super soft, self leveling, polurethane sports floor with rubber mat (10mm)

# **Elastic and Durable Comfort Sport Floor**

Durex® Dur-A-Comfort SUPER SPORT is a seamless, 10mm thick, polyurethane & rubber mat-based soft ergonomic and elastic sports floor system featuring a 6mm rubber mat. Durex® Dur-A-Comfort SUPER SPORT offers high levels of shock absorption and delivers player safety levels with excellent durability.

### **FEATURES**

6mm thick rubber mat - enhanced comfort and point-elasticity

Customizable line marking and logos

Easy to install, clean, and maintain

Long-term service life and easily repaired

High performance, aesthetically pleasing, durable finish